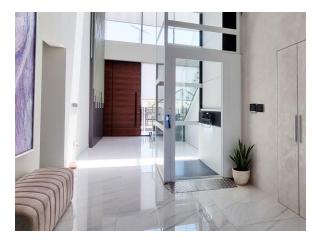

## How Does a Platform Lift Work?

The Kalea Kosmos is a vertical platform lift. This means that you travel on an open platform inside an enclosed lift shaft, instead of inside a cabin. Platform lifts do not travel as fast as conventional passenger lifts, but offer many other advantages, such as short delivery time, fast installation and space-efficiency.

#### **Pitless Platform Lift**

To install the Kalea Kosmos, no lift pit is needed. It is possible to install the lift directly on the floor with an access ramp or with a shallow pit of 50 mm.