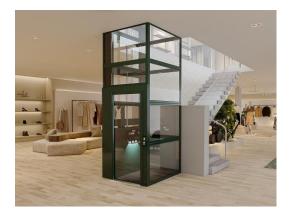

# Kalea Kosmos. Futuristic Elegance.

Are you looking for an elegant and space-saving platform lift, with fast track delivery and installation? Thanks to the smart, ready-made concept, the Kalea Kosmos series is manufactured in weeks and installed in just a few days days, with much less building work than conventional lifts.

## How Does a Platform Lift Work?

The Kalea Kosmos is a vertical platform lift. This means that you travel on an open platform inside an enclosed lift shaft, instead of inside a cabin. Platform lifts do not travel as fast as conventional passenger lifts, but offer many other advantages, such as short delivery time, fast installation and space-efficiency.

### **Machine Room Less Elevator**

With our platform elevators, what you see is what you get. The machinery is so compact that everything fits inside the shaft, no need for a separate machine room.