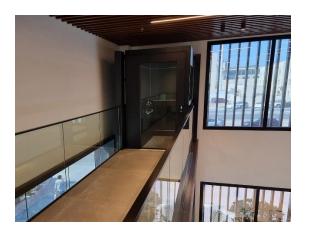

## How Does a Platform Lift Work?

The Kalea Kosmos is a vertical platform lift. This means that you travel on an open platform inside an enclosed lift shaft, instead of inside a cabin. Platform lifts do not travel as fast as conventional passenger lifts, but offer many other advantages, such as short delivery time, fast installation and space-efficiency.

### Adaptable Top Height

The top height on the top floor only needs to be 50 mm higher than the door frame. However, you can also always extend it to fit the available headroom.